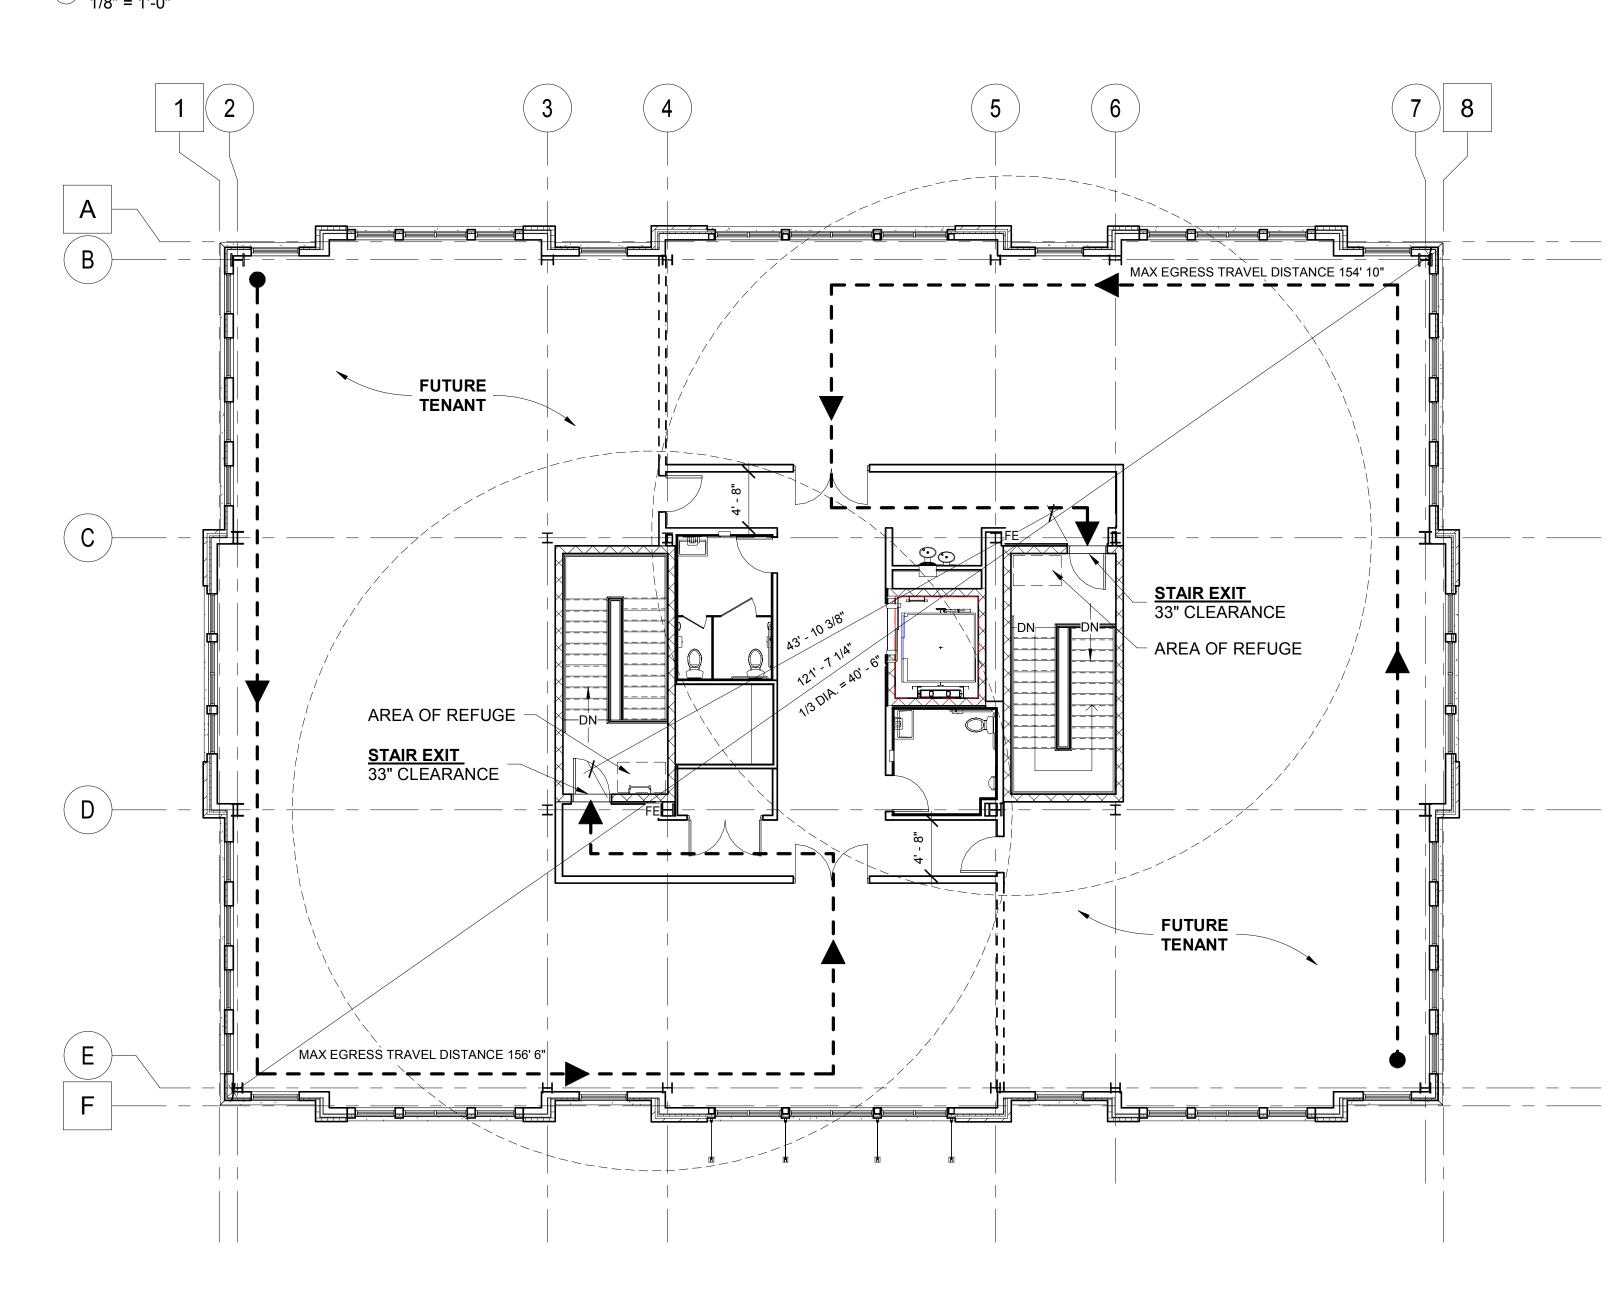

# STOAKLEY MEDICAL OFFICE BUILDING

3 THIRD FLOOR OCCUPANCY 1/8" = 1'-0"

1 FIRST FLOOR OCCUPANCY 1/8" = 1'-0"

2 SECOND FLOOR OCCUPANCY 1/8" = 1'-0"