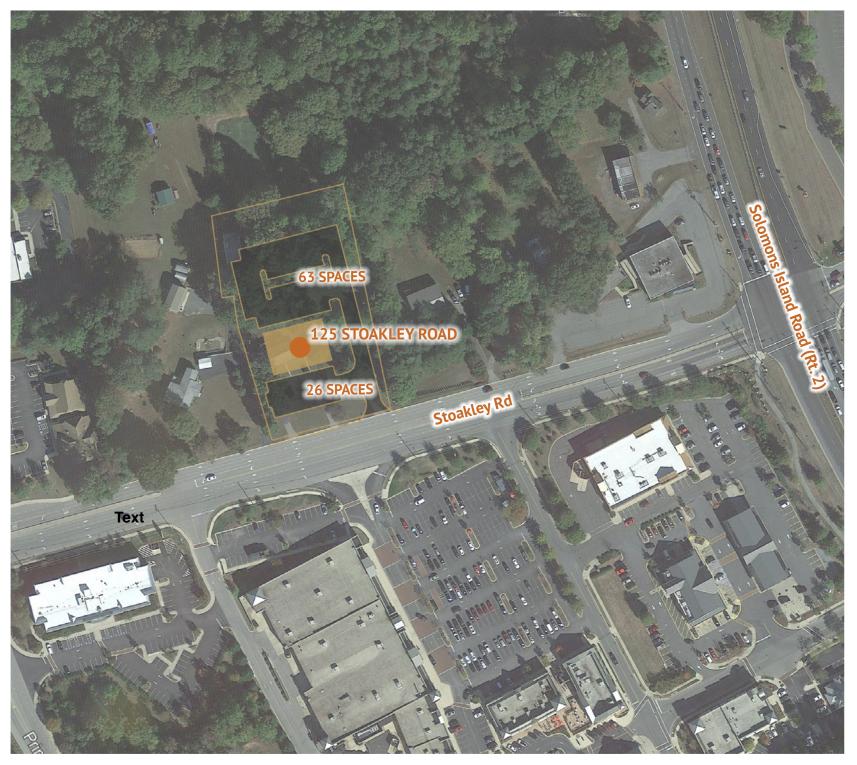

The project is conveniently located on Stoakley Road near its intersection with Solomons Island Road (Rt. 2). Calvert Memorial Hospital is located nearby as well as several other medical buildings and pharmacies. Market Square Shopping Center with multiple restaurants and stores is located across the street.

#### **Window Treatment:**

1" wide slat horizontal mini-blinds

This project has ample parking at both entrances fulfilling 89 parking spaces including 7 handicap parking spaces.