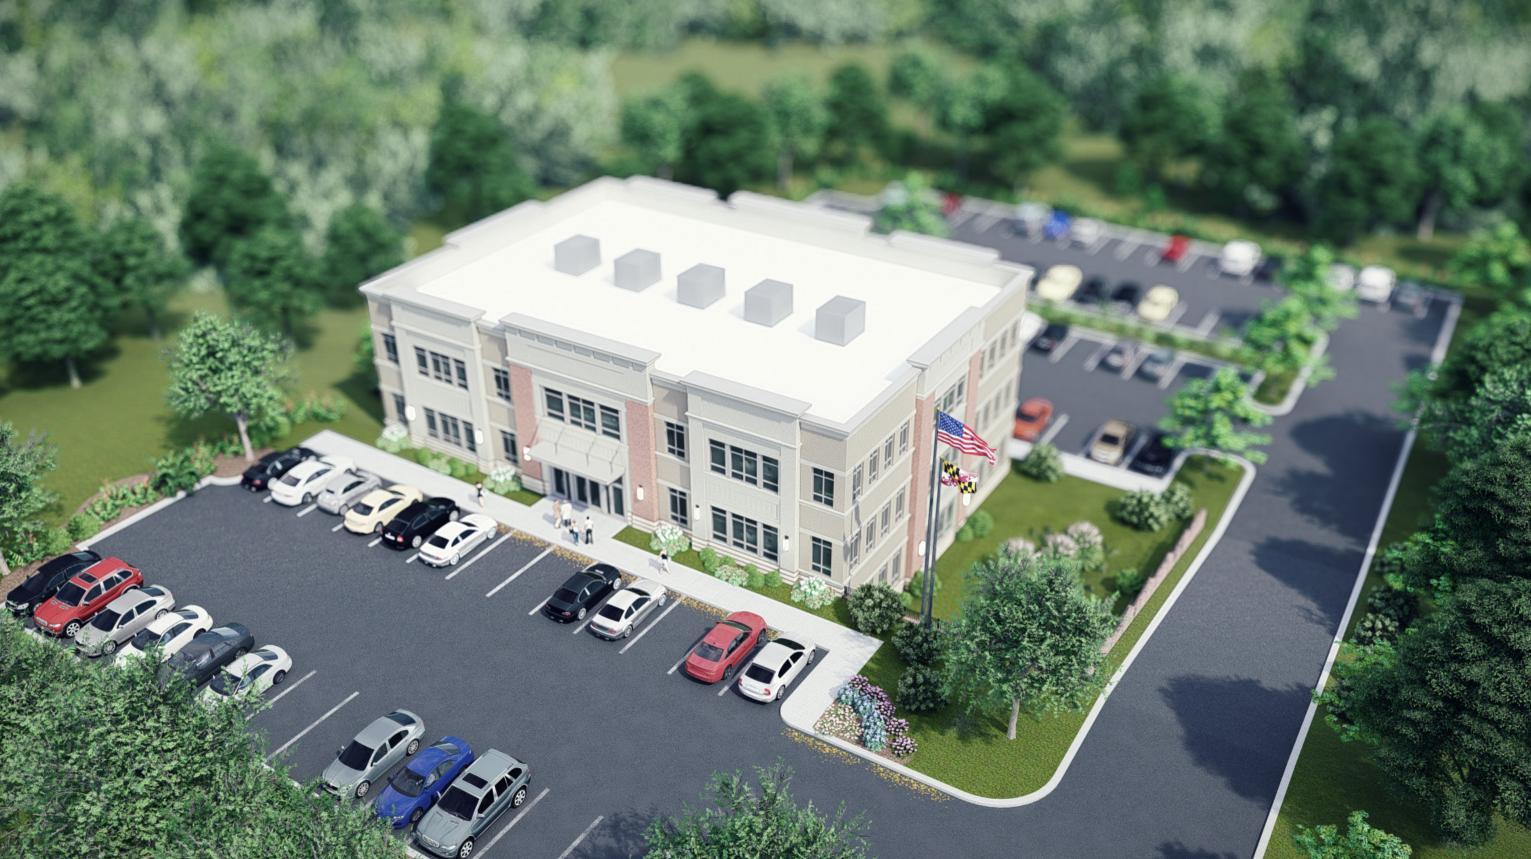

## 125 Stoakley Road Medical Offices

125 Stoakley Road office building is a 22,032 Sq. Ft. Class "A" office building located in Prince Frederick, MD. The project consists of three floors. 7,344 Sq. Ft. each, with high end finished lobby access at both the Ground level and the Second level on grade entrance facing Stoakley Road.

The project is conveniently located on Stoakley Road near its intersection with Solomons Island Road (Rt. 2). Calvert Memorial Hospital is located nearby as well as several other medical buildings and pharmacies. Market Square Shopping Center with multiple restaurants and stores is located across the street.

#### **Window Treatment:**

1" wide slat horizontal mini-blinds

This project has ample parking at both entrances fulfilling 89 parking spaces including 7 handicap parking spaces.