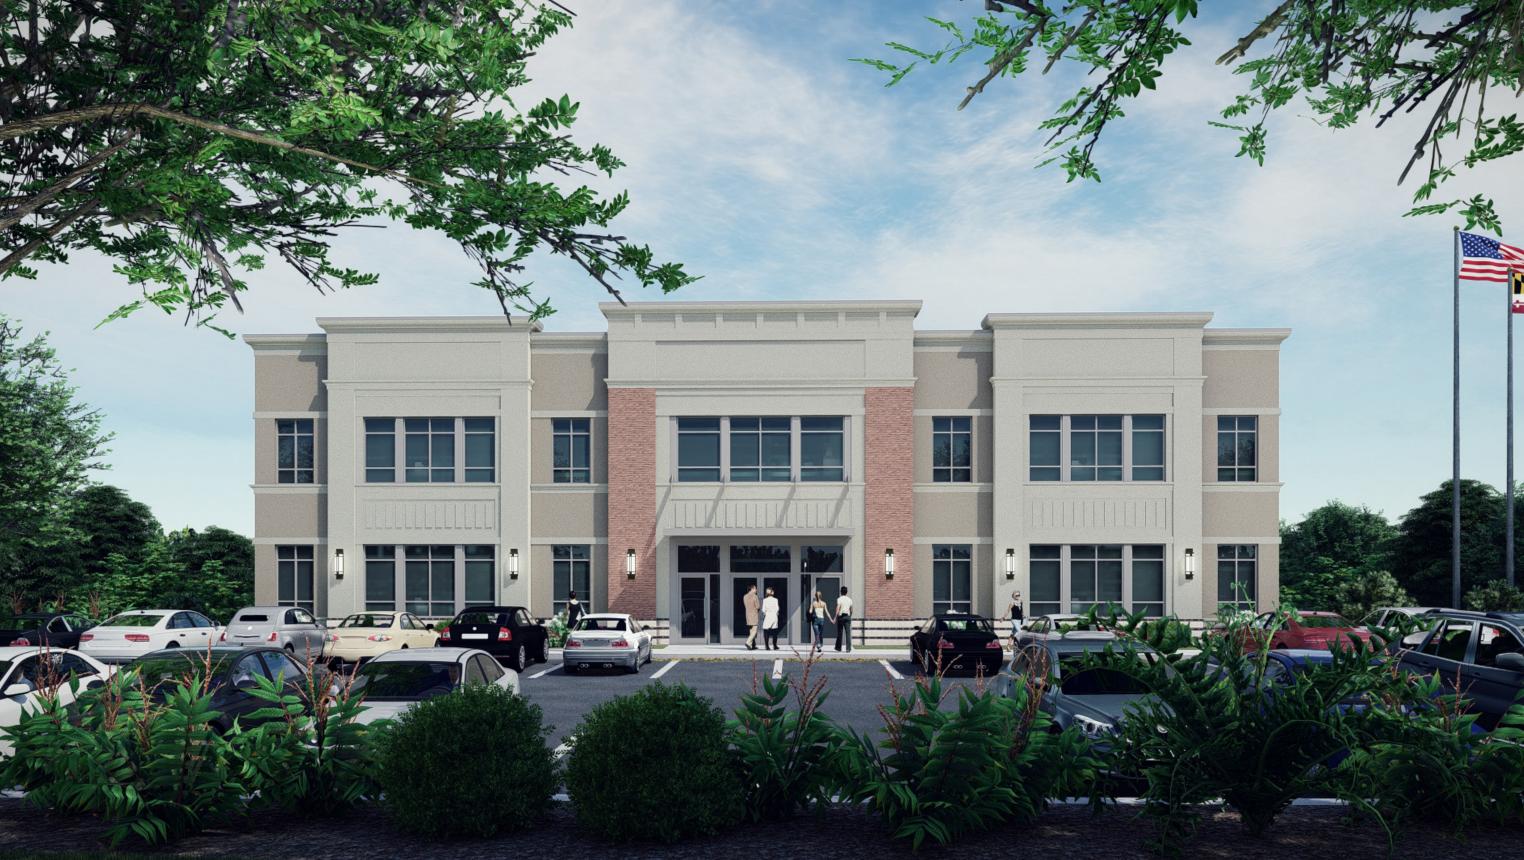

#### **Exterior Shell:**

Face Brick exterior with architectural masonry and metal accents. All exterior walls are thermally insulated.

#### Lobbies:

Lobbies are located at the ground floor facing the large parking field, and on the second floor facing Stoakley Road and an additional parking field. All lobby floors are polished granite flooring with authentic wood paneling and custom ceilings and light fixtures. Walk off drained matt at the vestibules.

#### Windows:

All office windows are 1" insulated glass with low E coating, 7'-4" high.

#### **Window Frames:**

Storefront 2" x 4-1/2" deep frames, outside glazed, 2 coat Kynar with 2" x 6" Curtainwall at central features.