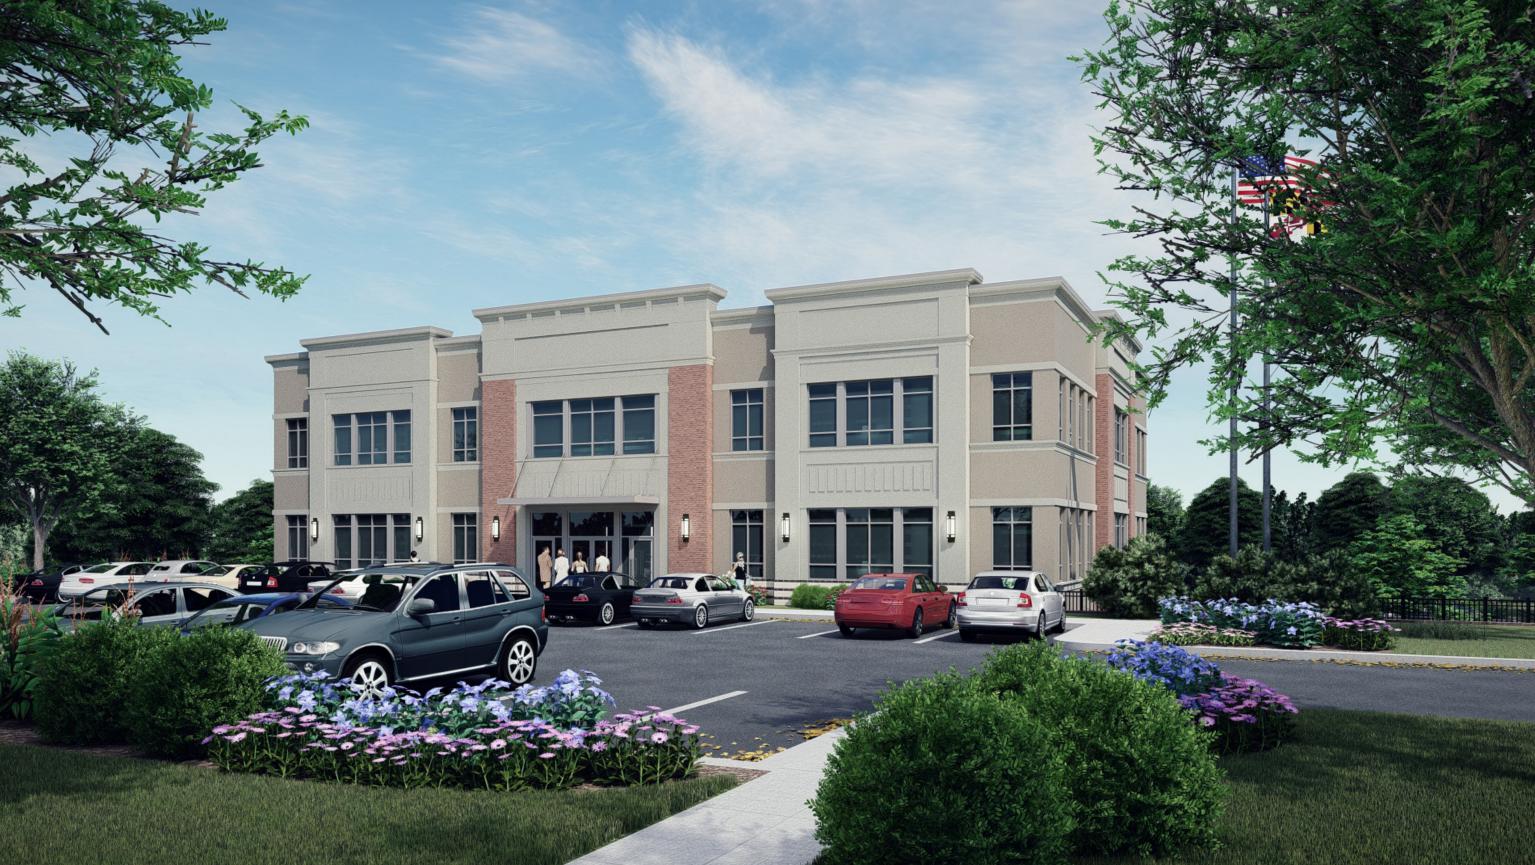

## 125 Stoakley Road Medical Offices

125 Stoakley Road office building is a 22,032 Sq. Ft. Class "A" office building located in Prince Frederick, MD. The project consists of three floors. 7,344 Sq. Ft. each, with high end finished lobby access at both the Ground level and the Second level on grade entrance facing Stoakley Road.

The project is conveniently located on Stoakley Road near its intersection with Solomons Island Road (Rt. 2). Calvert Memorial Hospital is located nearby as well as several other medical buildings and pharmacies. Market Square Shopping Center with multiple restaurants and stores is located across the street.

#### **Exterior Shell:**

Face Brick exterior with architectural masonry and metal accents. All exterior walls are thermally insulated.

#### Lobbies:

Lobbies are located at the ground floor facing the large parking field, and on the second floor facing Stoakley Road and an additional parking field. All lobby floors are polished granite flooring with authentic wood paneling and custom ceilings and light fixtures. Walk off drained matt at the vestibules.

#### **Window Treatment:**

1" wide slat horizontal mini-blinds

This project has ample parking at both entrances fulfilling 89 parking spaces including 7 handicap parking spaces.