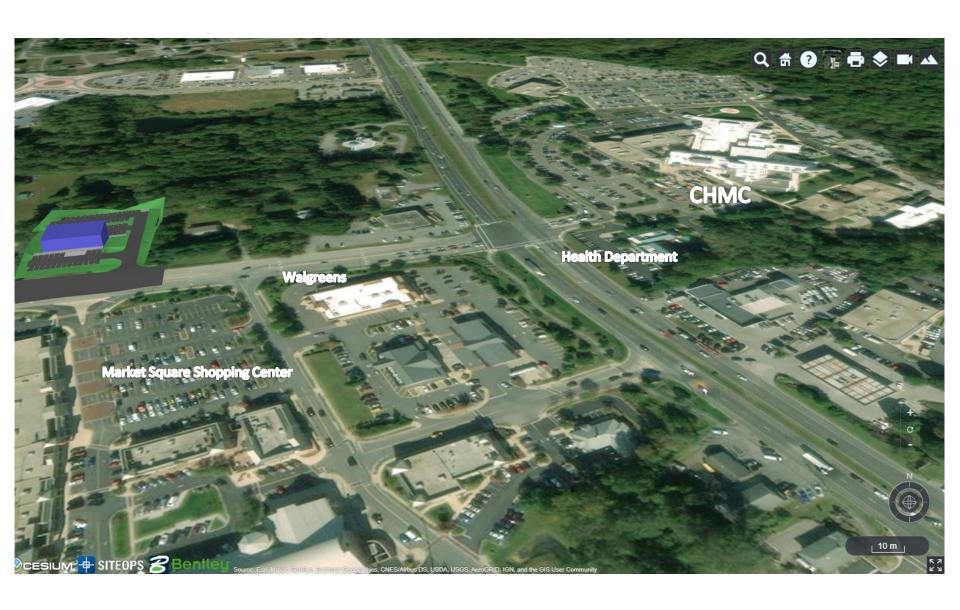

The project is conveniently located on Stoakley Road near its intersection with Solomons Island Road (Rt. 2). Calvert Memorial Hospital is located nearby as well as several other medical buildings and pharmacies. Market Square Shopping Center with multiple restaurants and stores is located across the street.