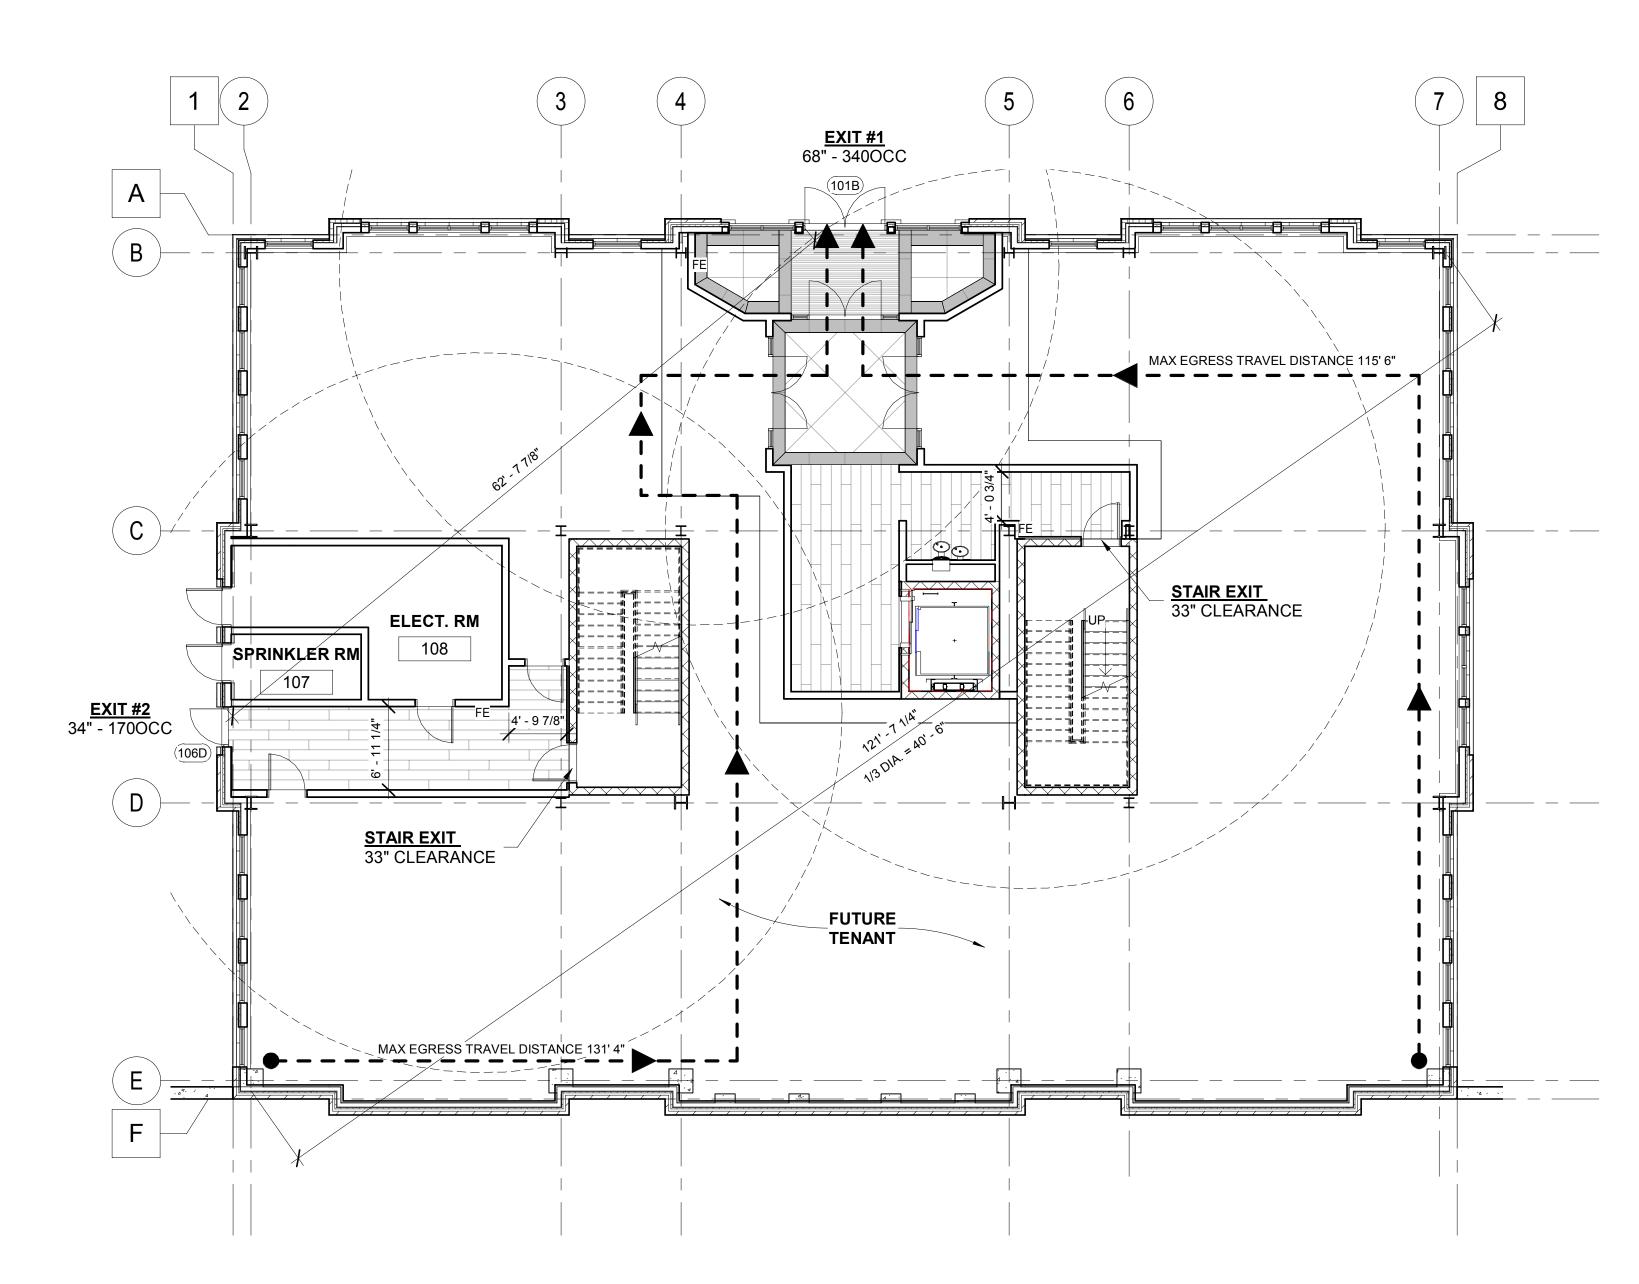

# STOAKLEY MEDICAL OFFICE BUILDING

3 THIRD FLOOR OCCUPANCY 1/8" = 1'-0"

1 FIRST FLOOR OCCUPANCY 1/8" = 1'-0"

2 SECOND FLOOR OCCUPANCY 1/8" = 1'-0"