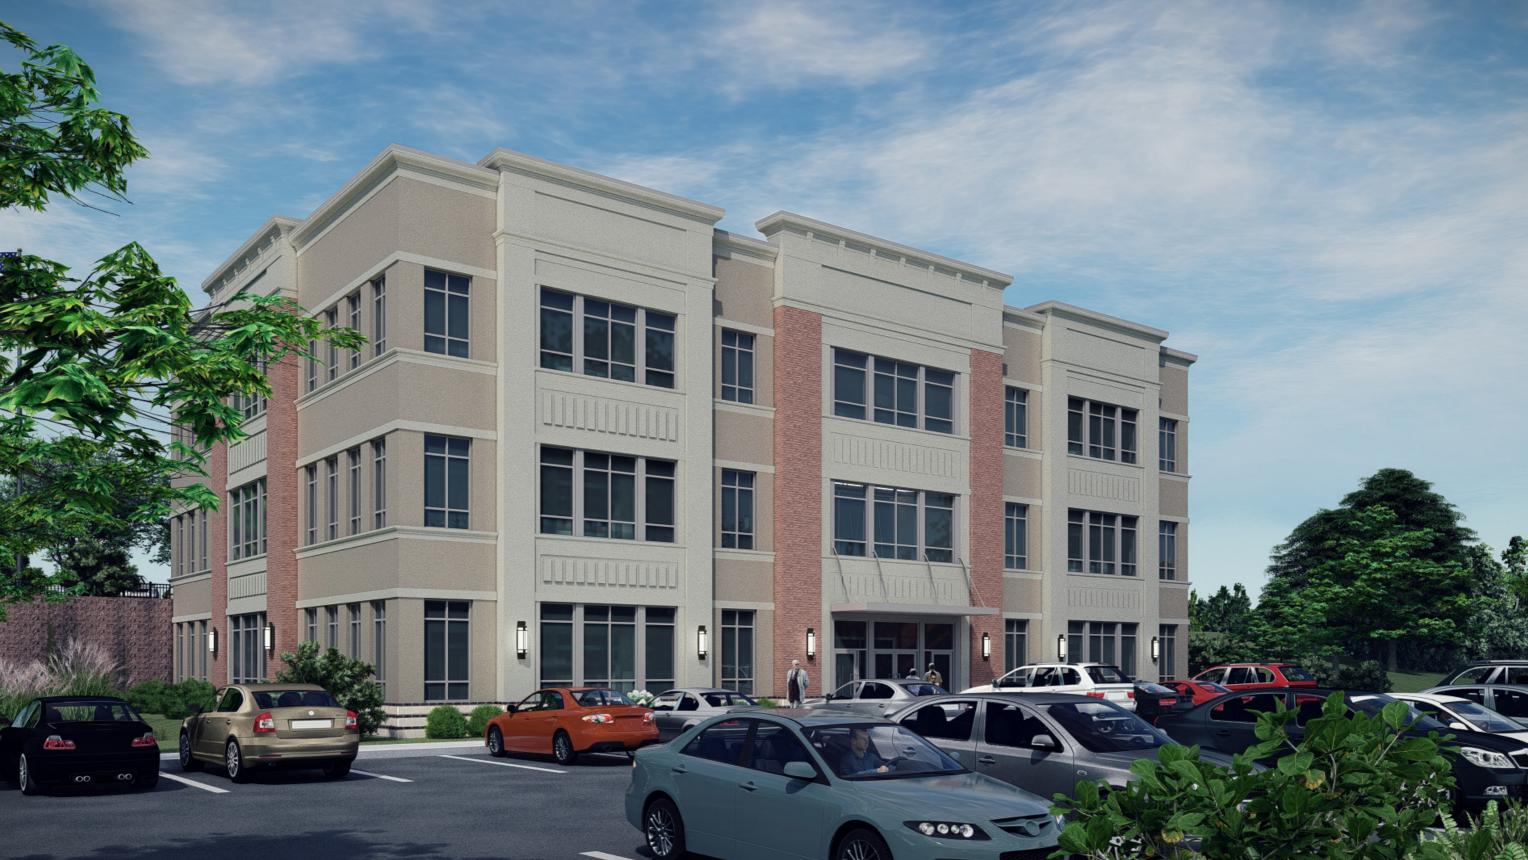

## 125 Stoakley Road Medical Offices

125 Stoakley Road office building is a 22,032 Sq. Ft. Class "A" office building located in Prince Frederick, MD. The project consists of three floors. 7,344 Sq. Ft. each, with high end finished lobby access at both the Ground level and the Second level on grade entrance facing Stoakley Road.

#### **Exterior Shell:**

Face Brick exterior with architectural masonry and metal accents. All exterior walls are thermally insulated.

#### Windows:

All office windows are 1" insulated glass with low E coating, 7'-4" high.

#### **Window Frames:**

Storefront 2" x 4-1/2" deep frames, outside glazed, 2 coat Kynar with 2" x 6" Curtainwall at central features.